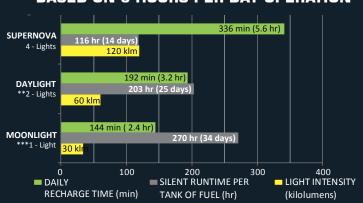

## **BASED ON 8 HOURS PER DAY OPERATION**

THE LTX IS THE WORLD'S MOST POWERFUL PORTABLE HYBRID LIGHT TOWER.

THE LTX CAN RUN 34 CONSECUTIVE DAYS BEFORE REFUELING\*\*\*

\*Equivalent to 4x1000W Metal Halide (120 kilolumens)